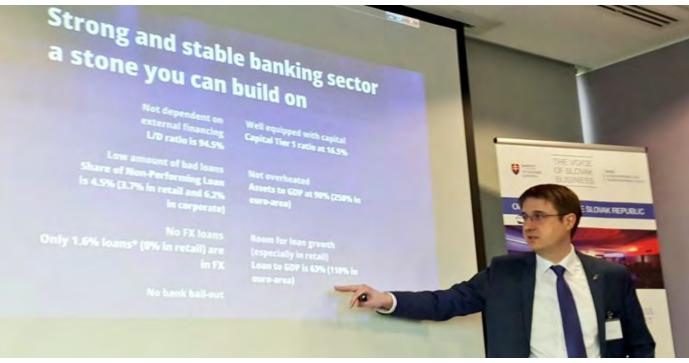

#### MR JURAJ VALACHY, SENIOR ECONOMIC ANALYST FROM THE TATRA BANKA MACROECONOMICS AND BANKING SECTOR IN SLOVAKIA

AFTER A VERY ACCURATE AND INFORMATIVE PRESENTATION CONTAINING UPDATES ON HR, EMPLOYMENT AS WELL AS INFORMATION THE AUDIENCE NEEDED TO KNOW ON MACROECONOMICS AND SLOVAKIA.