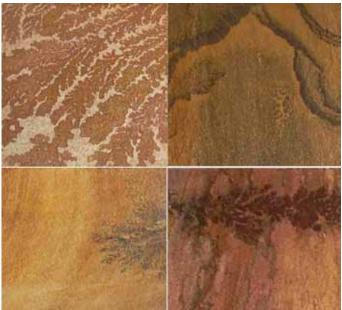

**SANDSTONE** are well known all over the world for its paramount quality and color. Sandstone is an excellent building stone. Sandstone slabs and sandstone tiles are typically used as flooring or paving material. We are processing and exporting rainbow sandstone, teakwood sandstone, Agra red sandstone, Dholpur pink sandstone, Dholpur beige sandstone, raj green sandstone, mint sandstone, Modak sandstone in tiles and slabs.