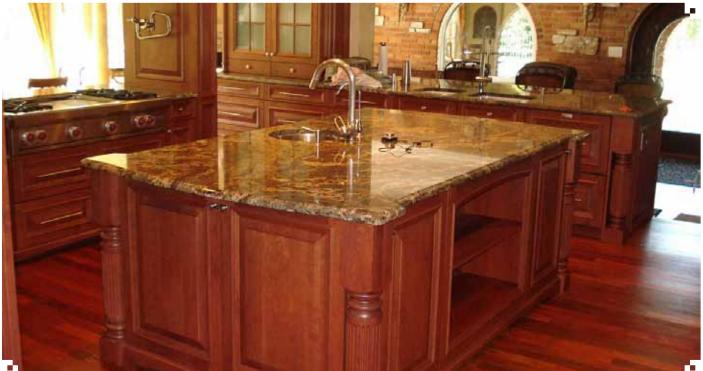

**GRANITE** is an important structural and decorative stone. It's used for immense structural work due to its high compressive strength and durability. It is the hardest structural stone. Granite's rich colors, stiffness and density, make it an ideal choice for flooring, counter tops, vanities as well as exterior applications. Many stylish patterns and colors make granite the most versatile and trendy of all stones. It is also a very low-maintenance stone. Granite is composed of quartz, feldspars, micas and other minerals. These minerals contribute to the color and texture of the granite stones. Granites get their wonderful variety of colors and patterns from minerals that are melted into the liquid mass as it is formed.

**MARBLE** has been valued for thousands of years for its rich palette of beautiful colors and appearance and is perfect, pretty much anywhere in the house. Marble stones consist of limestone that has undergone heat and pressure. A transformation process takes place when the weight of overlying material, pressure from crystal collisions and heat from the earth's core generate temperatures in excess of 1800°F.Texture of marble depends on the form, size and uniformity of grains. The element components of marble determine the color of the stone. Generally calcite and dolomite marbles are of pure white color. Variations of whiteness of pure marbles are due to the mixture of foreign substances. Such impurities form streaks and clouds.