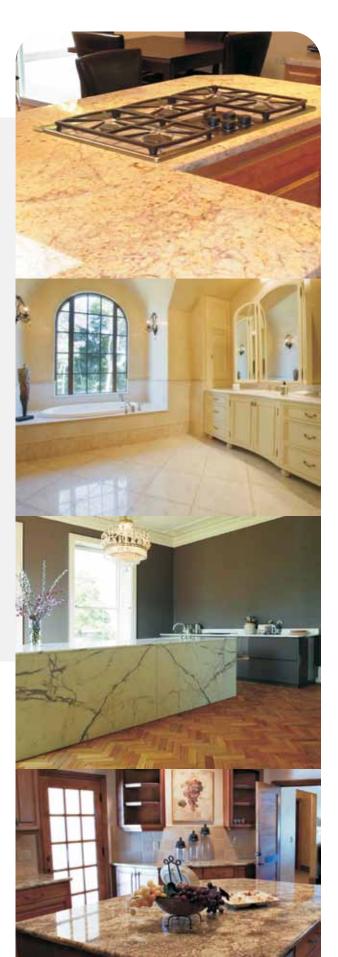

The Granite, Marbles and Indian Sandstones is an important structural and ornamental stone, and due to its high compressive strength and durability it is used for massive structural work. Granite/Marbles blocks are quite literally, as old as the earth -Perfect for use in residential and commercial flooring applications.

**GRANITE** is an important structural and decorative stone. It's used for immense structural work due to its high compressive strength and durability. It is the hardest structural stone. Granite's rich colors, stiffness and density, make it an ideal choice for flooring, counter tops, vanities as well as exterior applications. Many stylish patterns and colors make granite the most versatile and trendy of all stones. It is also a very low-maintenance stone. Granite is composed of quartz, feldspars, micas and other minerals. These minerals contribute to the color and texture of the granite stones. Granites get their wonderful variety of colors and patterns from minerals that are melted into the liquid mass as it is formed.

**MARBLE** has been valued for thousands of years for its rich palette of beautiful colors and appearance and is perfect, pretty much anywhere in the house. Marble stones consist of limestone that has undergone heat and pressure. A transformation process takes place when the weight of overlying material, pressure from crystal collisions and heat from the earth's core generate temperatures in excess of 1800°F.Texture of marble depends on the form, size and uniformity of grains. The element components of marble determine the color of the stone. Generally calcite and dolomite marbles are of pure white color. Variations of whiteness of pure marbles are due to the mixture of foreign substances. Such impurities form streaks and clouds.