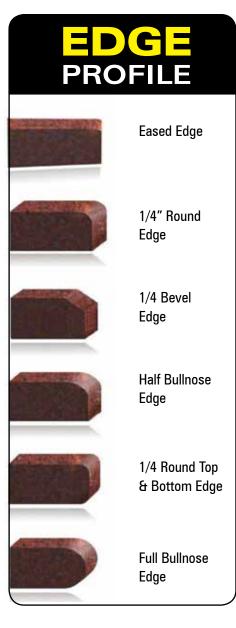

## MOULDINGS

Granites/marbles are available in various sizes of files & slabs with various finishes for natural stone flooring.

**Slabs:** In various thicknesses ranging from 2, 3, 4 cm. All other custom thickness can be made upon specific request.

Cutter Slab: 60 - 90 x 120 - 200 cm in various thicknesses.

Gang Saw: 90 - 200 x 200 - 300 cm in various thicknesses

**Tiles:** Tiles of sizes varying from  $60 \times 60$  cm to  $60 \times 30$  cm in various thicknesses.