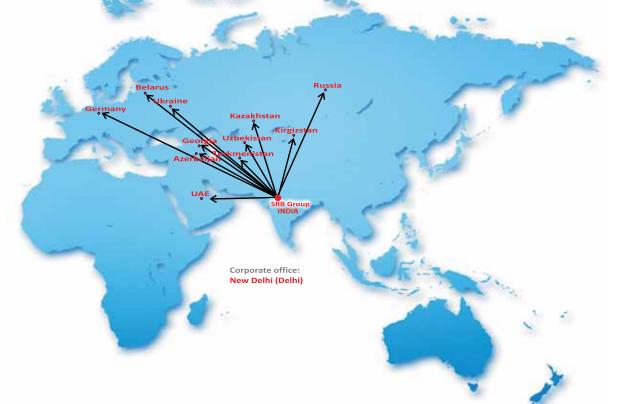

cm to  $60 \times 30$  cm in various thicknesses.

| CONTAINER LOADABILITY |           |                                         |                   |
|-----------------------|-----------|-----------------------------------------|-------------------|
| Material              | Thickness | Total Square Meter in 20 feet container | Total Tones       |
| Slab                  | 2 cm      | 350                                     | 25 to 27<br>tones |
| Slab                  | 3 cm      | 250                                     |                   |
| Tiles                 | 2 cm      | 425                                     |                   |
| Tiles                 | 3 cm      | 325                                     |                   |









### SRB'S strength..... Its networks





#### **Corporate Office:**

B-25, Second floor, Lajpat Nagar-II, New Delhi - 110024 Tel: 011- 46547172 - 80 Fax: 011 - 40522412 e-mail: info@srbgroup.in www.srbinternational.in, www.srbgroup.in

#### **Overseas Office:**

Russia Leninsky Prospect. 42 Building 1, Office 2439, Moscow - 119119, Russia Mob: + 79646436179 Email - moscow@srbgroup.in Azadlig Prospect - 72 Flat - 33 Baku AZ 1073 Azerbaijan Tel: +99412 4406701 Mob: +99470 3636022