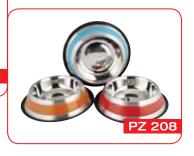

## Non-Tip Anti-skid Range

Wide Rim Non Skid Bowls With Etching

Standard Feed Bowls

PZ 227

Ribbed Non Skid Bowls

Ribbed Non Skid Bowls
With Colour

Regular Non Skid Bowls With Two Strip

Regular Non Skid Bowls With Embossed

Regular Non Skid Bowls With Broad Strip

Regular Non Skid Bowls With Brass Bone

Raised Non Skid Bowls

Pyramid Non Skid Embossed Bowls

Printed Non Skid Bowls (3)

Printed Non Skid Bowls (2)

a delicate care

## Non-Tip Anti-skid Range

Printed Non Skid Bowls (1)

Printed Non Skid Bowls

Non Skid Bowls With Colour Embossed

Non Skid Bowls With Colour & Print

Non Skid Bowls With Holding Brackets

Non Skid Top Embossed Bowls

Non Skid Bowls With Broad Strip

Non Skid Bowls With Two Rings

Non Skid Bowls With Colour Ribs

Non Skid Bowls With Colour Sparking

Deep Feeding Bowls