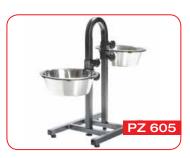

## Latest Products

Anti- Ant Vacuum Pressure Bowls

Heavy Wrought Iron Base with Steel Bowls Design 2

Heavy Wrought Iron Base with Steel Bowls Design 1

Heavy Wrought Iron Base with Steel Bowls Design 3

U Shape Adjustable Double Dinner with Steel Bowls