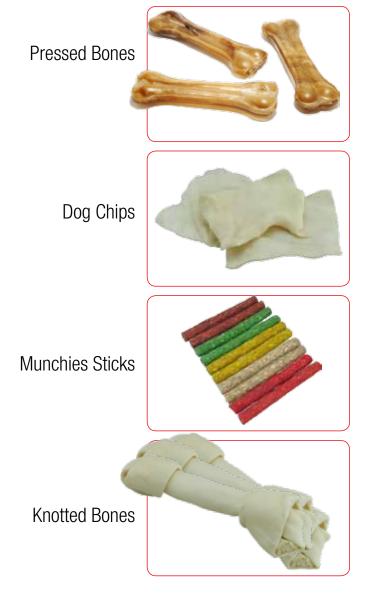

In Pet Chews & Snacks, we are supplying various products like Munchies sticks, Knotted Bones, Pressed Bones, Bone Chips & Biscuits.

Our in-house department is continuously working to enhance the product quality, creativity of design, packaging, labeling and branding with the current trend of fashion. Persistence with quality and ability to adjust classic tastes to modern needs has helped us to make market in Overseas.

#### **PET CHEWS & SNACKS**

- 1. Knotted Bones
- 2. Pressed Bones
- 3. Munchy Sticks
- 4. Chips
- 5. Biscuits

a delicate care

#### **Products Segments:**

- Pressed Bones
- Munchies Sticks
- · Pressed Bones
- Dog Chips
- Pet Biscuits