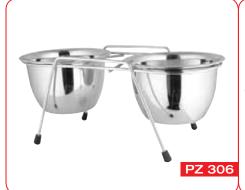

## Double Diner Range

Twin Double Diner

Oval Shape Double Diner

Non Tip Corner Bowl

Long Ear Double Diner

Fixed Double Diner Stand

Elegant Curved Double Diner

Anti Skid Twin Oval Dishes 1