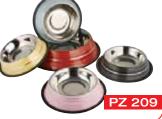

## Non-Tip Anti-skid Range

Wide Rim Non Skid Bowls With Etching

Standard Feed Bowls

PZ 227

Ribbed Non Skid Bowls

Ribbed Non Skid Bowls
With Colour

Regular Non Skid Bowls With Two Strip

Regular Non Skid Bowls With Embossed

Regular Non Skid Bowls With Broad Strip

Regular Non Skid Bowls With Brass Bone

Raised Non Skid Bowls

Pyramid Non Skid Embossed Bowls

Printed Non Skid Bowls (3)

Printed Non Skid Bowls (2)

a delicate care

## Non-Tip Anti-skid Range

Printed Non Skid Bowls (1)

Printed Non Skid Bowls

Non Skid Bowls With Colour Embossed

Non Skid Bowls With Colour & Print

Non Skid Bowls With Holding Brackets

Non Skid Top Embossed Bowls

Non Skid Bowls With Broad Strip

Non Skid Bowls With Two Rings

Non Skid Bowls With Colour Ribs

Non Skid Bowls With Colour Sparking

Deep Feeding Bowls

## Non-Tip Anti-skid Range

Antitant - Non Skid Bowl

Engraved Non Skid Bowls

Belly Shaped Non Skid Bowls

Belly Non Skid Cocker Spaniel Bowls

2 Tone Non Skid Bowls

Anti Skid Coloured Detachable Bowl

| Capacity Table of Pet Bowls |                     |                             |          |
|-----------------------------|---------------------|-----------------------------|----------|
| 8 Oz Bowl                   | 0.24 ML<br>Capacity | 11.5 cm<br>Diameter of Bowl | 1/2 Pint |
| 16 Oz Bowl                  | 0.47 ML<br>Capacity | 13.5 cm<br>Diameter of Bowl | 1 Pint   |
| 32 Oz Bowl                  | 0.95 ML<br>Capacity | 17 cm Diameter of Bowl      | 1 Qt     |
| 64 Oz Bowl                  | 1.89 ML<br>Capacity | 21 cm Diameter of Bowl      | 2 Qt     |
| 96 Oz Bowl                  | 2.84 ML<br>Capacity | 25 cm Diameter of Bowl      | 3 Qt     |
| 160 Oz Bowl                 | 4.73 ML<br>Capacity | 28 cm Diameter of Bowl      | 4 Qt     |
| 240 Oz Bowl                 | 7.10 ML<br>Capacity | 34 cm Diameter of Bowl      | 5 Qt     |