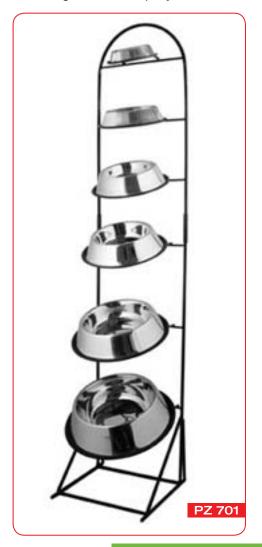

## Display Stand

Double Side Display Stand

Single Side Display Stand

SRB provide the complete range of natural and organic pet food for your loving Pets which are free from all the artificial additives and preservatives hence they are getting the complete nutrients as per their requirements Our natural Pet Foods are available in a variety of delicious flavors in which we use low sodium ingredients. We use only the finest ingredients available.