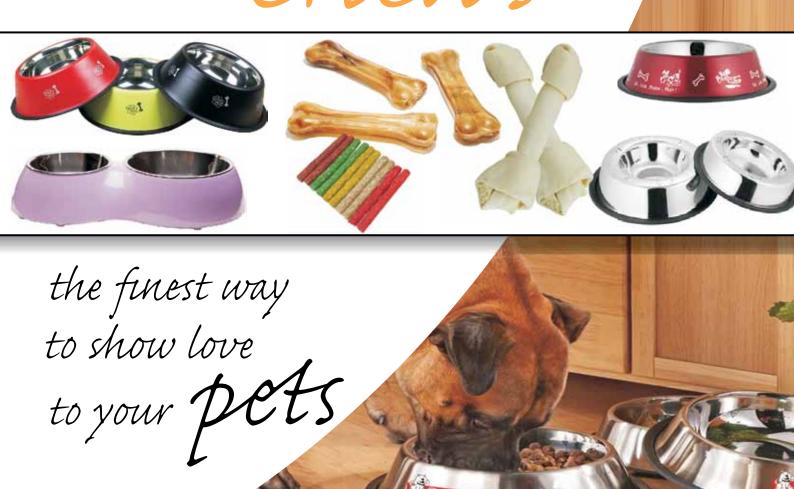

Pet Bowts Cheux

SRB International Pvt Ltd is one of the leading manufacturer & exporter of "Stainless Steel Pet Bowls" and Pet Chews & Snacks.

We have been pioneers and most experienced suppliers from India in PET PRODUCTS, specially for the entire range of Stainless Steel Pet Bowls and Diners. We also deal in different types of Natural Pet Treats, which will be available for your loving pets in variety of flavors & tastes

We are marketing our products under brand name of "PET ZONE".

In Pet Bowls, we are manufacturing various Antiskid Dog Bowls with or without different type of Embossing and Colouring. Antique Finish Dog Bowls, Pet Bowl with Rubber Base, Double Wall Cat Bowl, Double Diner (wire/wrought) with or without Colour & Printing, with/without Display Rack, Pail Buckets, Coop Cups, Puppy Dish, Coloured and Printed Pet Canister.

In Pet Chews & Snacks, we are supplying various products like Munchies sticks, Knotted Bones, Pressed Bones, Bone Chips & Biscuits.

Our in-house department is continuously working to enhance the product quality, creativity of design, packaging, labeling and branding with the current trend of fashion. Persistence with quality and ability to adjust classic tastes to modern needs has helped us to make market in Overseas.