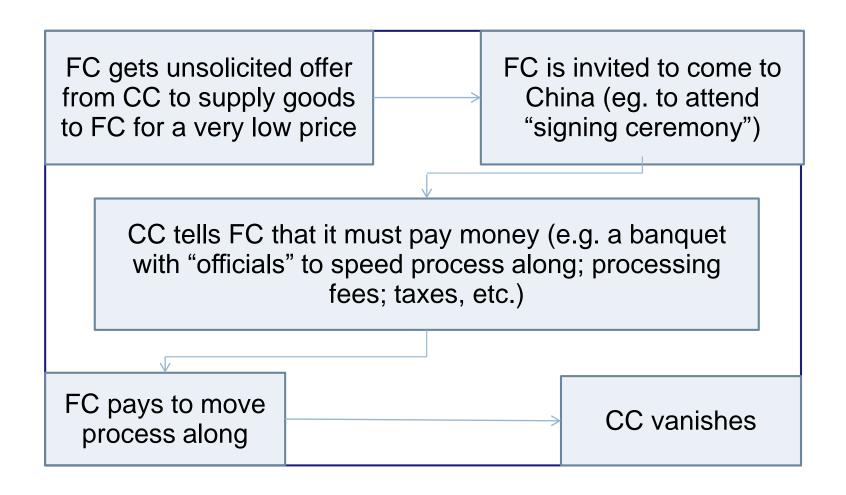

# Common scams

Majority of Chinese companies are honest and willing to develop sustainable business.

## **Problematic Partners**

#### Fake companies

A potential partner may not exist at all

#### Parasite companies

A potential partner may rely too heavily on its relationship with local government officials. This may mean the company is operating in a legal grey area and vulnerable to changes in government personnel

#### Paper tigers

A potential partner may promote itself as a leading company in its industry but is in fact an imposter

#### Shell companies

A potential partner may possess all the required registration information but no significant assets of active business records

## Scam examples

### **Fake companies**