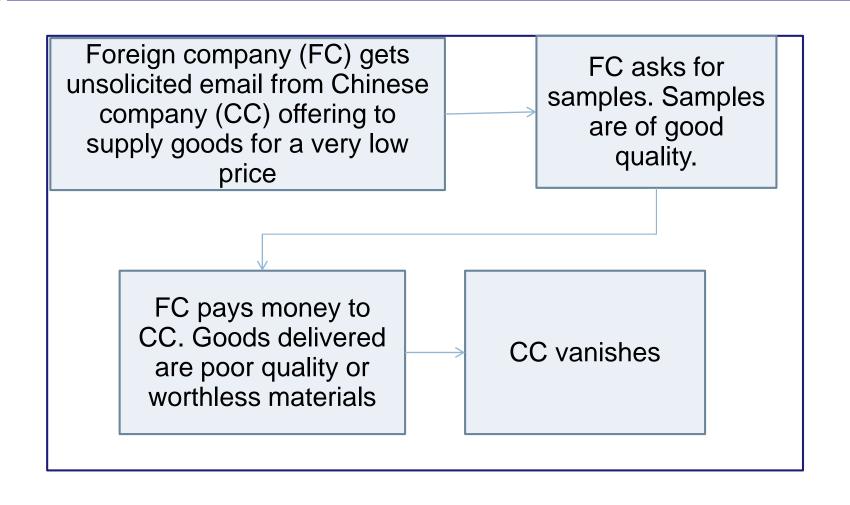

# Common scams

Majority of Chinese companies are honest and willing to develop sustainable business.

### **Fake companies**