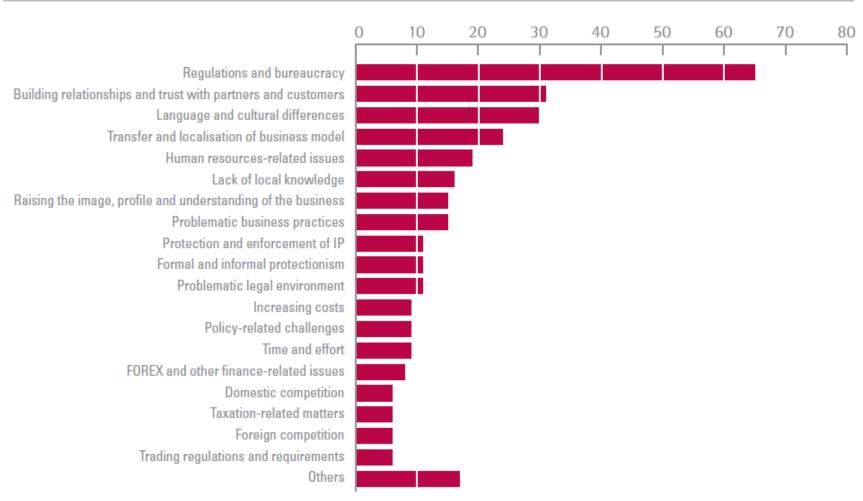

# Challenges

Exhibit 15: Challenges of Doing Business (Total number of survey responses)

Source: Opportunities for UK Business in China's Regional Cities, 2011