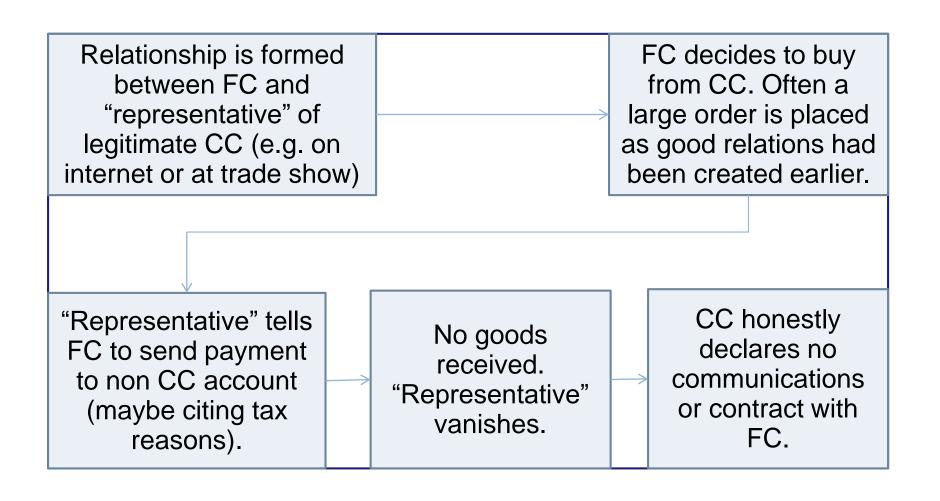

# Common scams

Majority of Chinese companies are honest and willing to develop sustainable business.

## **Problematic Partners**

## Scam examples