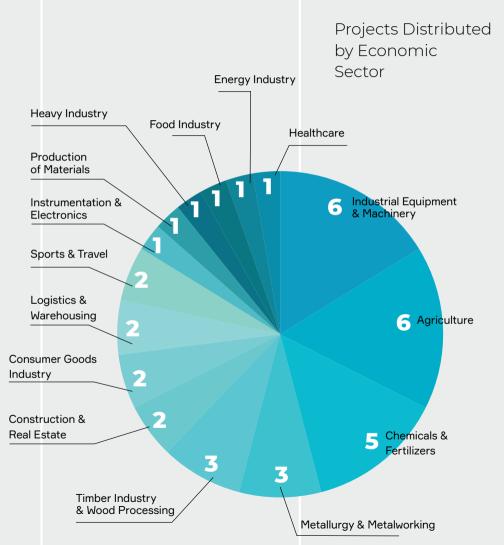

### OUR INVESTMENT PORTFOLIO

over 35 projects
with investments

over RUB 35 bln are being supported

### PROJECTS CURRENTLY SUPPORTED

Projects Distributed by Municipality