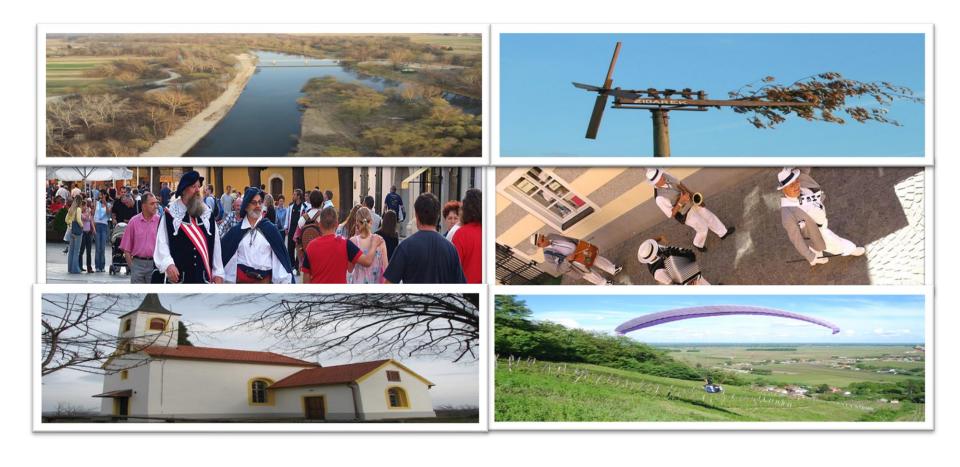

| 54,68 | х | 0,5 | =                     | 27,34                       |
| TOTAL (m²) – BUILDING 3:                       |       |   |     | 101,01 m <sup>2</sup> |                             |



### Surface area

| Position        | Surface area          |
|-----------------|-----------------------|
| Northern parcel | 13,288 m <sup>2</sup> |
| Southern parcel | 7,600 m <sup>2</sup>  |
| TOTAL           | 20.888 m <sup>2</sup> |

| Buildings  | Net surface area      |
|------------|-----------------------|
| Restaurant | 252.56 m <sup>2</sup> |
| Reception  | 99.49 m <sup>2</sup>  |
| Storage    | 101.01m <sup>2</sup>  |
| TOTAL      | 453.06 m <sup>2</sup> |

### **CAMP CESTICA**



5 min walkthrough



20 sec walkthrough

# **Quality of life in Cestica**







# Q&A

### Mirko Korotaj Mayor

Municipality of Cestica Dravska 1a 42208 Cestica

T: +385 42 724 828

F. + 385 42 724 825

@: nacelnik@cestica.hr

W:www.cestica.hr