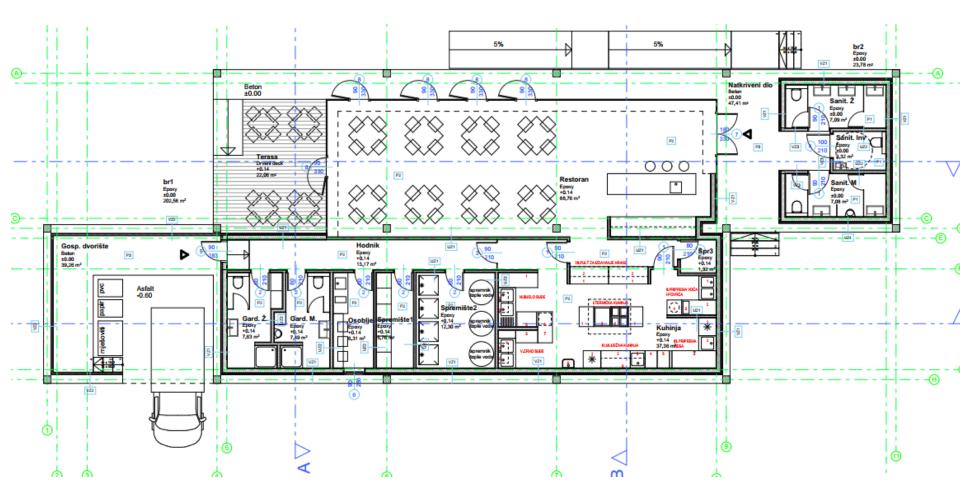

### RESTAURANT

#### **FACILITIES:**

Sanitary facilities (toilets for men, toilets for women and toilets for disabled persons), restaurant with all necessary facilities, entrance hall, indoor dining and outdoor dining, kitchen, hallway, storage room, dressing room and toilets (for men and women), rest area for staff, and the storage yard

### Restauant – surface area per facility

| P (m²) - Ground floor                             |       | x | k   | =                     | P netto |
|---------------------------------------------------|-------|---|-----|-----------------------|---------|
| Sanitary facilities for men                       | 7,08  | Х | 1   | =                     | 7,08    |
| Sanitary facilities for women                     | 7,09  | х | 1   | =                     | 7,09    |
| Sanitary facilities for persons with disabilities | 3,32  | х | 1   | =                     | 3,32    |
| Storage room 1                                    | 5,76  | х | 1   | =                     | 5,76    |
| Storage room 2                                    | 12,3  | х | 1   | =                     | 12,3    |
| Storage room 3                                    | 1,92  | х | 1   | =                     | 1,92    |
| Staff room                                        | 6,31  | х | 1   | =                     | 6,31    |
| Dressing room (men)                               | 7,49  | х | 1   | =                     | 7,49    |
| Dressing room (women)                             | 7,63  | х | 1   | =                     | 7,63    |
| Hallway                                           | 13,17 | Х | 1   | =                     | 13,17   |
| Kitchen                                           | 37,36 | х | 1   | =                     | 37,36   |
| Restaurant                                        | 88,76 | х | 1   | =                     | 88,76   |
| Terrace                                           | 22,06 | х | 0,5 | =                     | 11,03   |
| Covered parts                                     | 47,42 | Х | 0,5 | =                     | 23,71   |
| Storage yard                                      | 39,26 | Х | 0,5 | =                     | 19,63   |
| TOTAL for BUILDING 1 (m <sup>2</sup> ):           |       |   |     | 252,56 m <sup>2</sup> |         |