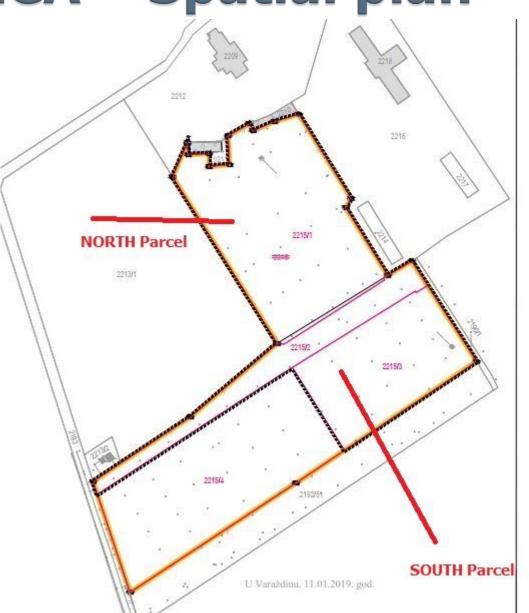

### **Southern parcel**

On the southern parcel, camp parcels & spaces for tents and campers will be organized.

Walking paths, access roads, grassy & green areas and two buildings: for camp services and administration are planned.

The parcel is connected by road to public traffic.