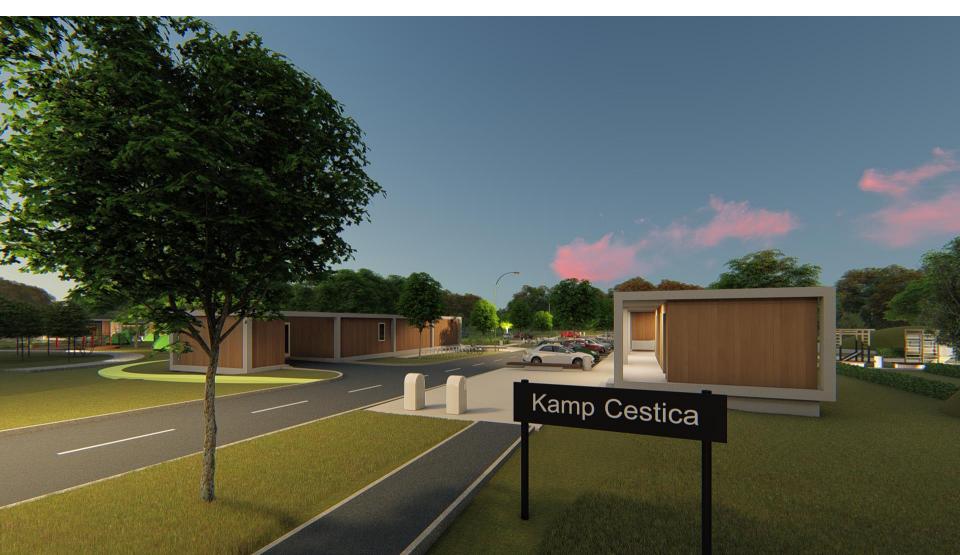

### **KAMP/CAMP CESTICA – Location**

- Historical architecture 23 ha in Cestica
- Complete infrastructure in the town
- Croatian Employment Services office in Cestica
  - \*main national agency for human resources
- 15 km from Varazdin
- 18 km from the highway Goričan- Zagreb
- 2 km from the railway line (in Slovenia)
- 25 km from the Varazdin airport
- 25 km from the golf course in Ptuj, SLO
- 25 km from the hot springs in Ptuj (SLO) and the Varazdin pool
- 3 km from historic park Arboretum Opeka
- 4 km from the hunting site of Zelendvor
- 35 km from the Castle of Trakoscan
- 25 km from the peak of Mt. Ivancica

**CAMP CESTICA – Spatial plan** 

### **Northern parcel**

On the northern parcel, camp parcels and spaces are organized.

On the camp parcels, mobile camping houses and tent spaces are planned.

Parking spaces, sport terrains, walking paths, grassy and green areas, an artificial lake and a restaurant are also planned.

**CAMP CESTICA — Spatial plan** 

### **Southern parcel**

On the southern parcel, camp parcels & spaces for tents and campers will be organized.

Walking paths, access roads, grassy & green areas and two buildings: for camp services and administration are planned.