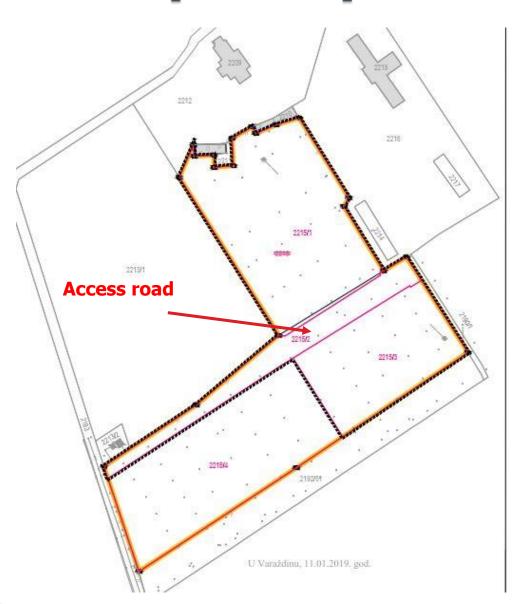

#### **Access road**

The access road is approximately 270m long and is directly connected to Drava Street (dravska ulica) in Cestica.

The planned pavement width is 6m (one lane = 3m). Access to the campsite in the north and south is provided, via its thoroughfare and parking lots.

The dimensions of the parking spaces are 2.5m\*5m.

The dimensions of the walking paths are 1.3m\*1.5m.