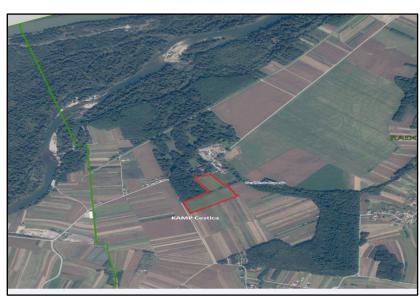

### **KAMP/CAMP CESTICA – Location**

- Historical architecture 23 ha in Cestica
- Complete infrastructure in the town
- Croatian Employment Services office in Cestica
  - \*main national agency for human resources
- 15 km from Varazdin
- 18 km from the highway Goričan- Zagreb
- 2 km from the railway line (in Slovenia)
- 25 km from the Varazdin airport
- 25 km from the golf course in Ptuj, SLO
- 25 km from the hot springs in Ptuj (SLO) and the Varazdin pool
- 3 km from historic park Arboretum Opeka
- 4 km from the hunting site of Zelendvor
- 35 km from the Castle of Trakoscan
- 25 km from the peak of Mt. Ivancica

### Surface area

| Position        | Surface area          |
|-----------------|-----------------------|
| Northern parcel | 13,288 m <sup>2</sup> |
| Southern parcel | 7,600 m <sup>2</sup>  |
| TOTAL           | 20.888 m <sup>2</sup> |