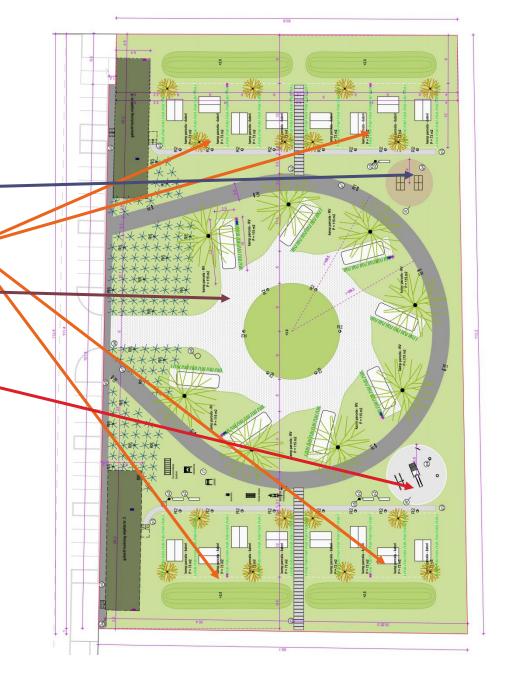

### Northern parcel

In the northern parcel, there will be:

- 16 mobile camp houses
- Playground for dogs with fencing
- Basketball, tennis and volleyball courts on antistress surfaces
- Mini-golf course
- 2 campsites (with 7 tents each)
- Children's playground with antistress surfaces
- Picnic areas surrounded by water
- 22 parking spaces
- Restaurant

### Southern parcel

In the southern parcel, there will be:

- Tables for ping-pong -
- 4 camp spaces, with 4 tents each
- 8 camp spaces for Recreational Vehicles
- Children's playground