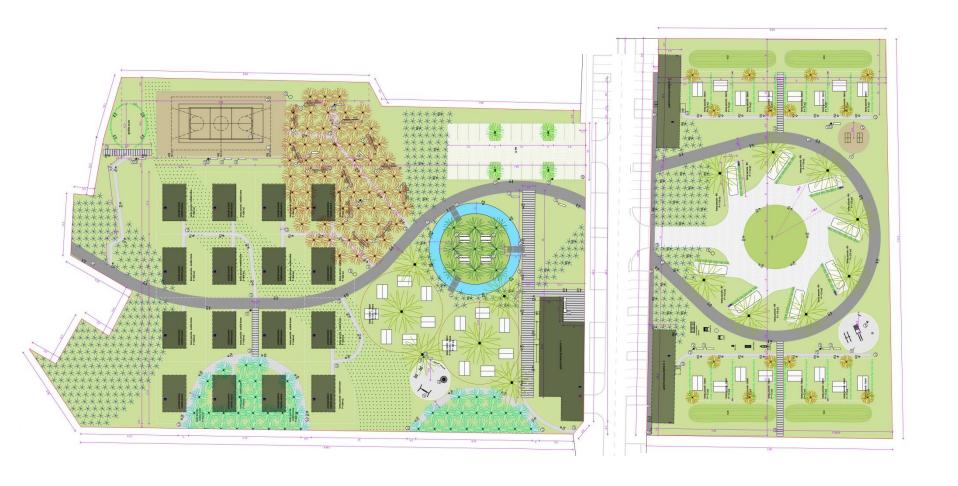

### **Northern parcel**

On the northern parcel, camp parcels and spaces are organized.

On the camp parcels, mobile camping houses and tent spaces are planned.

Parking spaces, sport terrains, walking paths, grassy and green areas, an artificial lake and a restaurant are also planned.

### **Southern parcel**

On the southern parcel, camp parcels & spaces for tents and campers will be organized.

Walking paths, access roads, grassy & green areas and two buildings: for camp services and administration are planned.

### Northern & southern parcels (connected)