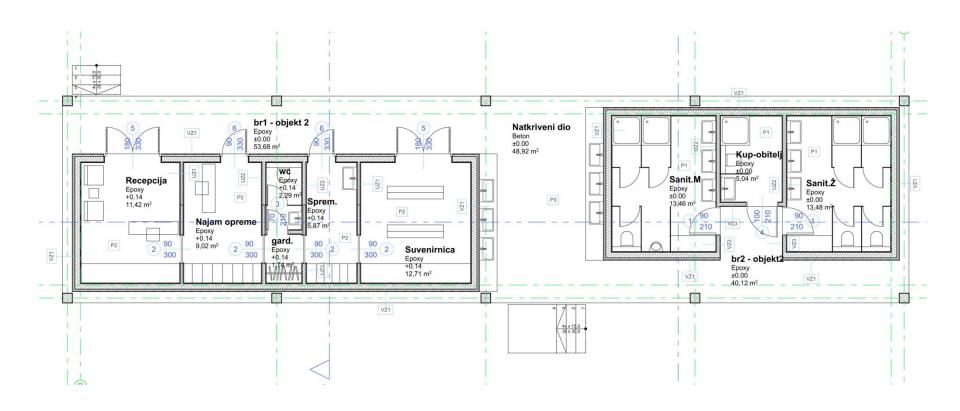

### RECEPTION

#### **FACILITIES:**

Restaurant, reception area, shop with storage, spaces with equipment for rent, dressing room, sanitary facilities for staff and bathroom facilities for guests,

### **STORAGE**

#### **FACILITIES:**

Storage areas for cleaning and maintenance equipment, laundry, chemical watercloset/storage area, and a bathing room for pets.

### Reception – surface area per facility

| BUILDING 2 (m²) - Groui    | nd floor | х | k   | = | Net surface areas, m2 |
|----------------------------|----------|---|-----|---|-----------------------|
| sanitary facilities -Men   | 13,46    | Х | 1   | = | 13,46                 |
| sanitary facilities -women | 13,48    | Х | 1   | = | 13,48                 |
| Family bathing area        | 5,04     | Х | 1   | = | 5,04                  |
| Reception                  | 11,42    | Х | 1   | = | 11,42                 |
| Rental equipment           | 9,02     | Х | 1   | = | 9,02                  |
| Storage                    | 5,87     | Х | 1   | = | 5,87                  |
| WC/bathroom                | 2,29     | Х | 1   | = | 2,29                  |
| Dressing room              | 1,74     | Х | 1   | = | 1,74                  |
| Gift shop                  | 12,71    | Х | 1   | = | 12,71                 |
| Covered parts              | 48,92    | Х | 0,5 | = | 24,46                 |
| TOTAL (m²) – BUILDING 2:   |          |   |     |   | 99,49 m               |

### Warehouse – surface area per facility

| Building 3 (m²) - ground fl                    | loor  | х | k   | =                     | Net<br>surface<br>areas, m2 |
|------------------------------------------------|-------|---|-----|-----------------------|-----------------------------|
| sanitary facilities -Men                       | 13,46 | X | 1   | =                     | 13,46                       |
| sanitary facilities -women                     | 13,48 | X | 1   | =                     | 13,48                       |
| bathroom for disabled persons                  | 5,05  | X | 1   | =                     | 5,05                        |
| laundry 1                                      | 2,74  | Х | 1   | =                     | 2,74                        |
| Laundry 2                                      | 5,24  | Х | 1   | =                     | 5,24                        |
| chemical watercloset/storage                   | 7,14  | Х | 1   | =                     | 7,14                        |
| bathing room for pets                          | 6,92  | Х | 1   | =                     | 6,92                        |
| storage of equipment and maintenance equipment | 19,64 | х | 1   | =                     | 19,64                       |
| Covered parts                                  | 54,68 | х | 0,5 | =                     | 27,34                       |
| TOTAL (m²) – BUILDING 3:                       |       |   |     | 101,01 m <sup>2</sup> |                             |