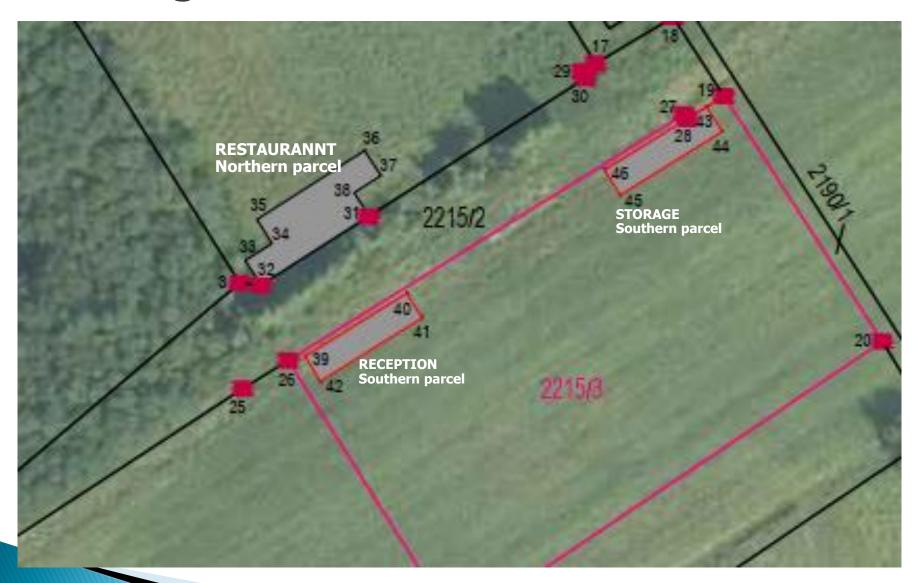

south is provided, via its thoroughfare and parking lots.

The dimensions of the parking spaces are 2.5m\*5m.

The dimensions of the walking paths are 1.3m\*1.5m.



### Northern parcel

In the northern parcel, there will be:

- 16 mobile camp houses
- Playground for dogs with fencing
- Basketball, tennis and volleyball courts on antistress surfaces
- Mini-golf course
- 2 campsites (with 7 tents each)
- Children's playground with antistress surfaces
- Picnic areas surrounded by water
- 22 parking spaces
- Restaurant



### Southern parcel

In the southern parcel, there will be:

- Tables for ping-pong -
- 4 camp spaces, with 4 tents each
- 8 camp spaces for Recreational Vehicles
- Children's playground





### Northern & southern parcels (connected)



### **Buildings in CAMP Cestica**



### RESTAURANT



#### **FACILITIES:**

Sanitary facilities (toilets for men, toilets for women and toilets for disabled persons), restaurant with all necessary facilities, entrance hall, indoor dining and outdoor dining, kitchen, hallway, storage room, dressing room and toilets (for men and women), rest area for staff, and the storage yard

### RECEPTION



#### **FACILITIES:**

Restaurant, reception area, shop with storage, spaces with equipment for rent, dressing room, sanitary facilities for staff and bathroom facilities for guests,

### **STORAGE**



#### **FACILITIES:**

Storage areas for cleaning and maintenance equipment, laundry, chemical watercloset/storage area, and a bathing room for pets.

### Restauant – surface area per facility

| P (m²) - Ground floor