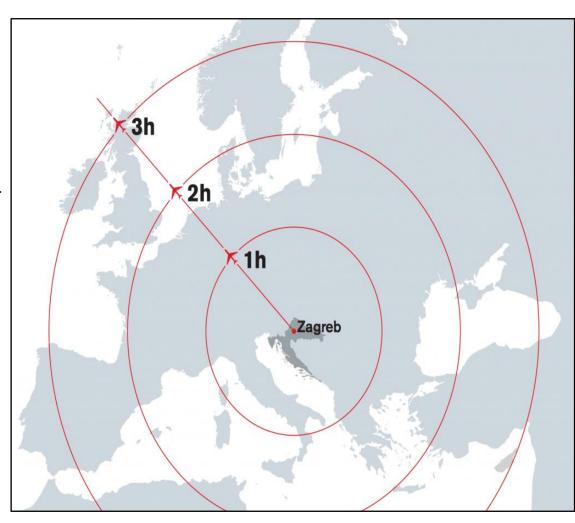

### Croatia's Position in Europe

Population of Croatia (2011): 4.3 million

Capital city: Zagreb

Surface area: 56,594 km<sup>2</sup>

**Population density:** 75,8/ km<sup>2</sup>

**GDP (2018):** \$105 billlion