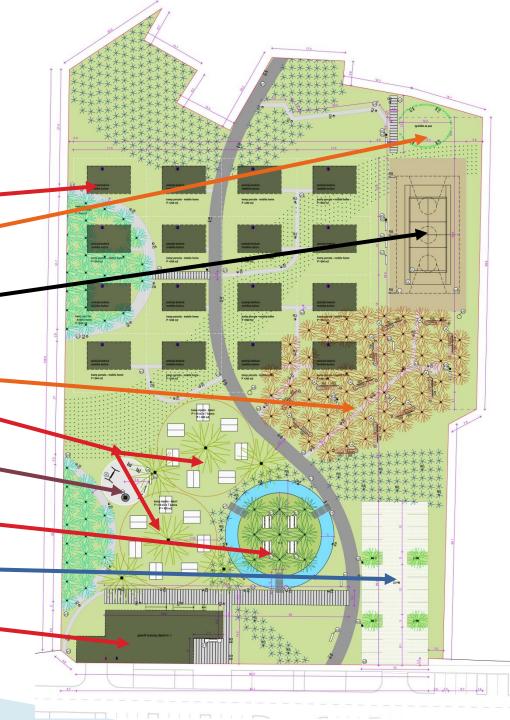

### Northern parcel

In the northern parcel, there will be:

- 16 mobile camp houses
- Playground for dogs with fencing
- Basketball, tennis and volleyball courts on antistress surfaces
- Mini-golf course
- 2 campsites (with 7 tents each)
- Children's playground with antistress surfaces
- Picnic areas surrounded by water
- 22 parking spaces
- Restaurant

### Southern parcel

In the southern parcel, there will be:

- Tables for ping-pong -
- 4 camp spaces, with 4 tents each
- 8 camp spaces for Recreational Vehicles
- Children's playground