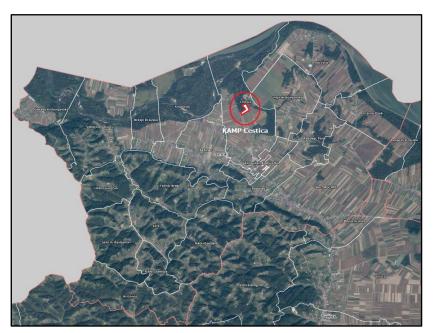

### **KAMP/CAMP CESTICA – Location**

- Historical architecture 23 ha in Cestica
- Complete infrastructure in the town
- Croatian Employment Services office in Cestica
  - \*main national agency for human resources
- 15 km from Varazdin
- 18 km from the highway Goričan- Zagreb
- 2 km from the railway line (in Slovenia)
- 25 km from the Varazdin airport
- 25 km from the golf course in Ptuj, SLO
- 25 km from the hot springs in Ptuj (SLO) and the Varazdin pool
- 3 km from historic park Arboretum Opeka
- 4 km from the hunting site of Zelendvor
- 35 km from the Castle of Trakoscan
- 25 km from the peak of Mt. Ivancica