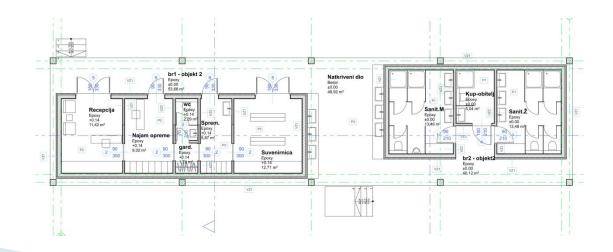

### RECEPTION

#### **FACILITIES:**

Restaurant, reception area, shop with storage, spaces with equipment for rent, dressing room, sanitary facilities for staff and bathroom facilities for guests,

### **STORAGE**

#### **FACILITIES:**

Storage areas for cleaning and maintenance equipment, laundry, chemical watercloset/storage area, and a bathing room for pets.

### Reception – surface area per facility

| BUILDING 2 (m²) - Groui    | nd floor | х | k   | = | Net surface areas, m2 |
|----------------------------|----------|---|-----|---|-----------------------|
| sanitary facilities -Men   | 13,46    | Х | 1   | = | 13,46                 |
| sanitary facilities -women | 13,48    | Х | 1   | = | 13,48                 |
| Family bathing area        | 5,04     | Х | 1   | = | 5,04                  |
| Reception                  | 11,42    | Х | 1   | = | 11,42                 |
| Rental equipment           | 9,02     | Х | 1   | = | 9,02                  |
| Storage                    | 5,87     | Х | 1   | = | 5,87                  |
| WC/bathroom                | 2,29     | Х | 1   | = | 2,29                  |
| Dressing room              | 1,74     | Х | 1   | = | 1,74                  |
| Gift shop                  | 12,71    | Х | 1   | = | 12,71                 |
| Covered parts              | 48,92    | Х | 0,5 | = | 24,46                 |
| TOTAL (m²) – BUILDING 2:   |          |   |     |   | 99,49 m               |

### Warehouse – surface area per facility

| Building 3 (m²) - ground fl                    | loor  | х | k   | =                     | Net<br>surface<br>areas, m2 |
|------------------------------------------------|-------|---|-----|-----------------------|-----------------------------|
| sanitary facilities -Men                       | 13,46 | X | 1   | =                     | 13,46                       |
| sanitary facilities -women                     | 13,48 | X | 1   | =                     | 13,48                       |
| bathroom for disabled persons                  | 5,05  | X | 1   | =                     | 5,05                        |
| laundry 1                                      | 2,74  | Х | 1   | =                     | 2,74                        |
| Laundry 2                                      | 5,24  | Х | 1   | =                     | 5,24                        |
| chemical watercloset/storage                   | 7,14  | Х | 1   | =                     | 7,14                        |
| bathing room for pets                          | 6,92  | Х | 1   | =                     | 6,92                        |
| storage of equipment and maintenance equipment | 19,64 | х | 1   | =                     | 19,64                       |
| Covered parts                                  | 54,68 | х | 0,5 | =                     | 27,34                       |
| TOTAL (m²) – BUILDING 3:                       |       |   |     | 101,01 m <sup>2</sup> |                             |