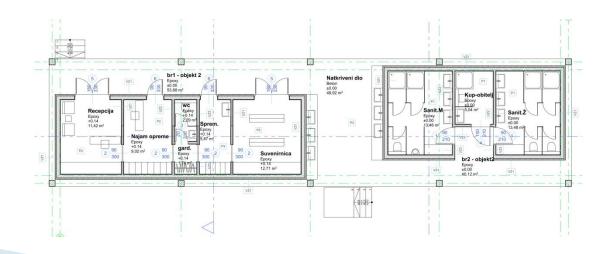

### RECEPTION

#### **FACILITIES:**

Restaurant, reception area, shop with storage, spaces with equipment for rent, dressing room, sanitary facilities for staff and bathroom facilities for guests,

### Reception – surface area per facility

| BUILDING 2 (m²) - Groui    | nd floor | х | k   | = | Net surface areas, m2 |
|----------------------------|----------|---|-----|---|-----------------------|
| sanitary facilities -Men   | 13,46    | Х | 1   | = | 13,46                 |
| sanitary facilities -women | 13,48    | Х | 1   | = | 13,48                 |
| Family bathing area        | 5,04     | Х | 1   | = | 5,04                  |
| Reception                  | 11,42    | Х | 1   | = | 11,42                 |
| Rental equipment           | 9,02     | Х | 1   | = | 9,02                  |
| Storage                    | 5,87     | Х | 1   | = | 5,87                  |
| WC/bathroom                | 2,29     | Х | 1   | = | 2,29                  |
| Dressing room              | 1,74     | Х | 1   | = | 1,74                  |
| Gift shop                  | 12,71    | Х | 1   | = | 12,71                 |
| Covered parts              | 48,92    | Х | 0,5 | = | 24,46                 |
| TOTAL (m²) – BUILDING 2:   |          |   |     |   | 99,49 m               |