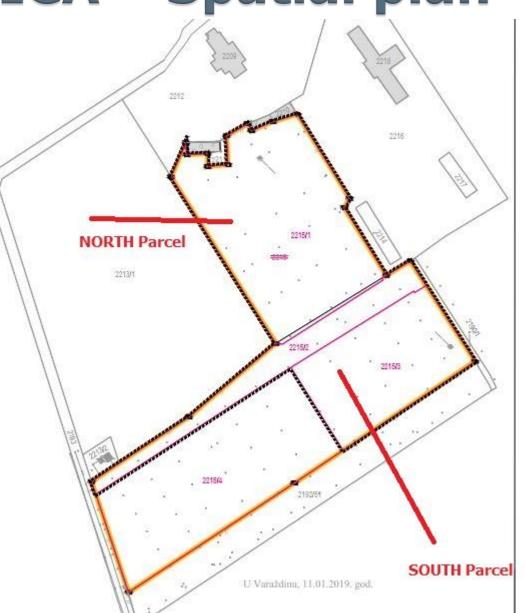

### **Northern parcel**

On the northern parcel, camp parcels and spaces are organized.

On the camp parcels, mobile camping houses and tent spaces are planned.

Parking spaces, sport terrains, walking paths, grassy and green areas, an artificial lake and a restaurant are also planned.

### **Southern parcel**

On the southern parcel, camp parcels & spaces for tents and campers will be organized.

Walking paths, access roads, grassy & green areas and two buildings: for camp services and administration are planned.