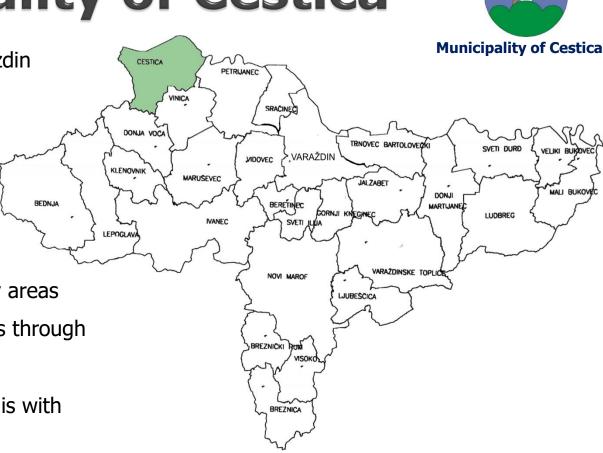

# **Varazdin County**

- 176,000 residents (4% of Croatia's population)
- Population density: 139.42 persons / km<sup>2</sup>
- 6 cities, 22 municipalities, 302 settlements
- 3rd smallest county in Croatia
- Foreign trade with 123 countries
- The most important trade partners:
  - Italy, Germany, Austria, Slovenia, Bosnia and Herzegovina, Slovakia
- Exports: €1.050 billion (7% of Croatia's total)
- Imports: €659 million (4.8% of Croatia's total)
- Number of registered businesses: 3,202

# The Municipality of Cestica

 5,806 residents (3.3% of Varazdin County's total)

- Population density: 126/km²
- Surface area: 45.91 km<sup>2</sup>
- 20 settlements
- 190 330 m above sea level
- 37% of the municipality in hilly areas
- 7.5 km of the Drava River flows through Cestica
- 24 km of the municipal border is with Slovenia
- >200 businesses in Cestica
- 26 civil soecity organizations