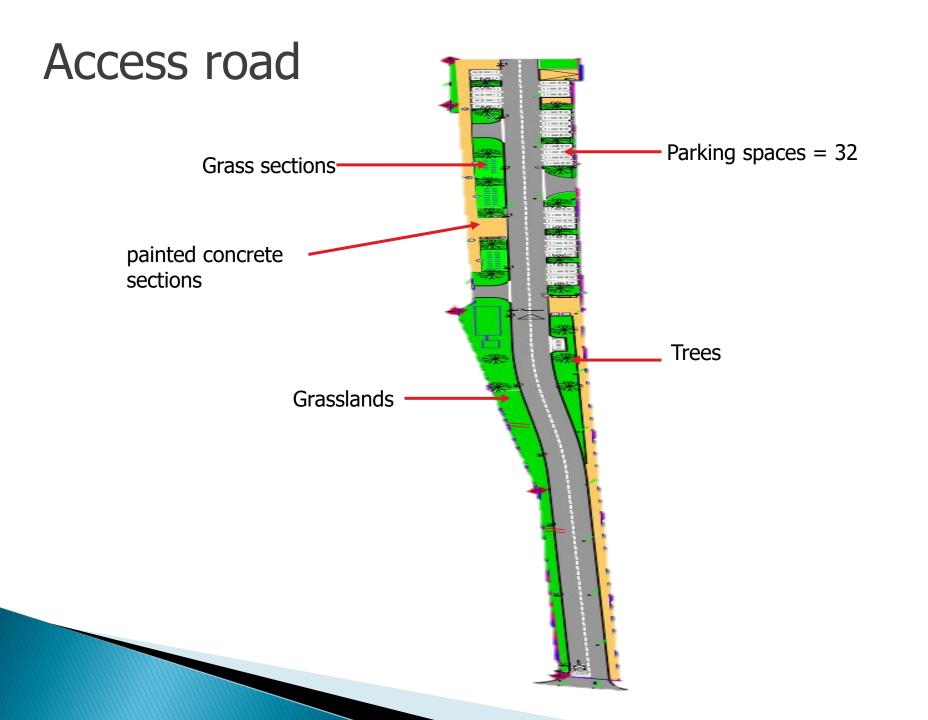

#### **Access road**

The access road is approximately 270m long and is directly connected to Drava Street (dravska ulica) in Cestica.

The planned pavement width is 6m (one lane = 3m). Access to the campsite in the north and south is provided, via its thoroughfare and parking lots.

The dimensions of the parking spaces are 2.5m\*5m.

The dimensions of the walking paths are 1.3m\*1.5m.