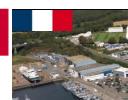

#### **IN CONCARNEAU**

#### Capacities:

- 25,000m² of storage area
- 15,000m² of industrial buildings (8 halls)
- Capacity to build under cover up to 100m
- Synchro lift of 2,000T & 400T Gantry
- Dry dock 130 x 27m