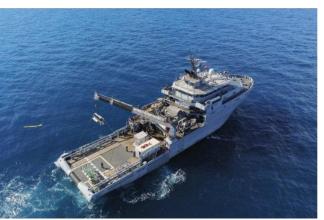

# **VESSELS PORTFOLIO**

FROM 45 TO 95M

# SEA PROVEN REFERENCES

- French Navy
- **Argentine Navy**
- Senegalese Navy
- Royal Moroccan Navy
- Belgium Navy & Royal Netherlands Navy 12 vessels in construction

9 vessels delivered

4 vessels delivered