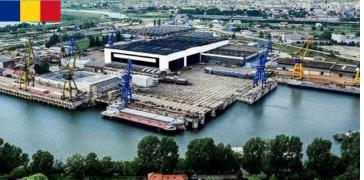

### **IN GIURGU - ROMANIA**

#### Capacities:

- 15 Ha of land
- 30 000 m² workshops
- 4 units of 110 m assembly halls
- 3000 T and 110 m lifting capacity synchrolift
- 250 m outfiting quay