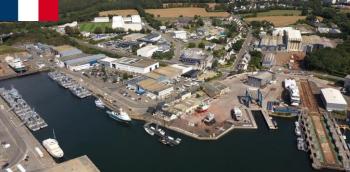

#### **IN CONCARNEAU**

#### Capacities:

- 25,000m² of storage area
- 15,000m² of industrial buildings (8 halls)
- Capacity to build under cover up to 100m
- Synchro lift of 2,000T & 400T Gantry
- Dry dock 130 x 27m