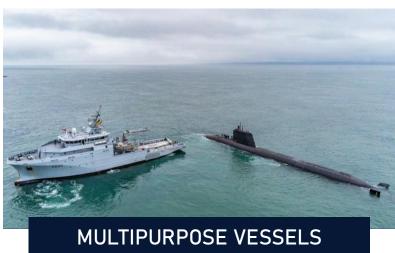

ation

In Service Support

of the vessel

Architecture & basic design

Shipbuilding

Transfer Of Technology

Crew training

In service support Ship repair Ship Refit

# INDUSTRIAL FACILITIES

#### **IN CONCARNEAU**

#### Capacities:

- 25,000m² of storage area
- 15,000m² of industrial buildings (8 halls)
- Capacity to build under cover up to 100m
- Synchro lift of 2,000T & 400T Gantry
- Dry dock 130 x 27m



#### Capacities:

- 10,000 m² of industrial buildings (3 assembly halls)
- 13,000 m² of land
- A 3,000 T launch ramp with a draught of 5.5 m

### **IN GIURGU - ROMANIA**

#### Capacities:

- 15 Ha of land
- 30 000 m² workshops
- 4 units of 110 m assembly halls
- 3000 T and 110 m lifting capacity synchrolift
- 250 m outfiting quay





























# **VESSELS PORTFOLIO**













FROM 45 TO 95M



# SEA PROVEN REFERENCES













- French Navy
- **Argentine Navy**
- Senegalese Navy
- Royal Moroccan Navy
- Belgium Navy & Royal Netherlands Navy 12 vessels in construction



9 vessels delivered



4 vessels delivered



3 vessels delivered



2 vessels delivered

Montenegro



2 Vessels to come

**COMMERCIAL IN CONFIDENCE** 

All Type

**OPV87** 

OPV60

**Specialized Vessels** 

**MCMV** 

OPV60