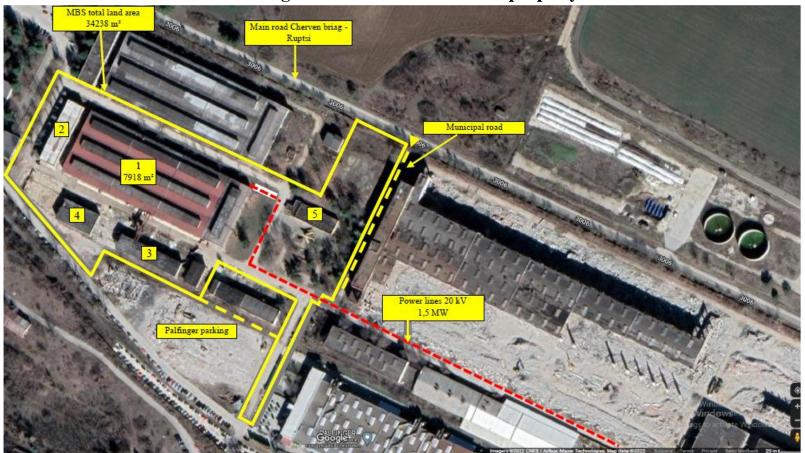

See bellow short presentation of our assets:

#### LAND - Total area: 34238 m<sup>2</sup> INDUSTRIAL BUILDINGS - Total covered area: 11612 m<sup>2</sup> Location – Industrial area of town of Cherven Brjag

#### 1. Access and transport communications. The land has direct access to:

- Municipal road
- Main road Cherven Brjag-Ruptsi
- The area has infrastructure network of asphalt and concrete roads for heavy vehicles

#### 2. Connection to the electric grid:

- The entire site has direct connection to a station of the main electric power operator in Bulgaria.
- We operate two underground power lines voltage 20 kV, two transformer stations, 1600 KVA and 1000 KVA
- Connection capacity 1,5 MW, could be expanded

#### 1. Main workshop, area 7918 m<sup>2</sup>, height 12 m

- The workshop has been built in 1970s. Renewals have been made.
- The workshop is equipped for production activities. Full-scale production is currently taking place.
- Two separate indoor copper busbars systems are powering all electrical panels in the workshop.
- 7 bridge cranes with lifting capacity from 1 to 12,5 tons are in operation.
- Plasma cutting machine, lathes, milling and CNC machines, welding equipment, machines, bending equipment.

## 5. Multifunctional building, area 506 m<sup>2</sup>, height 4 m

We would appreciate business proposals.

Sincerely yours