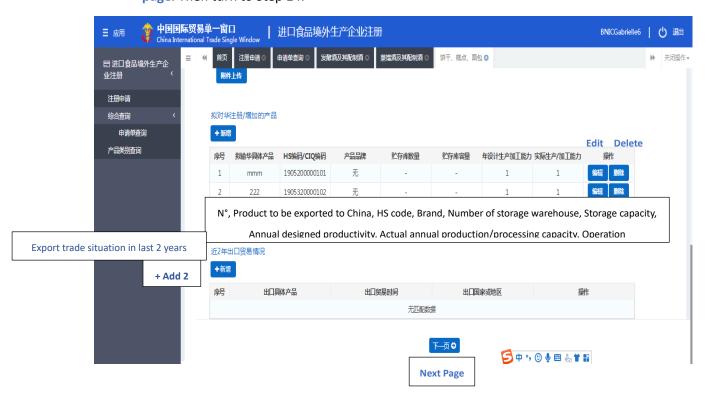

# Step 11.

Then the website will automatically direct you to the page below:

In this step, you need to provide information concerning products to be exported to China.

Click + Add 1 to fill in information concerning Products to be registered/added to China.

#### **Step 12.**

Once you click + Add 1, you will see the page below, by which you are able to provide concerning products to be registered or added to China.