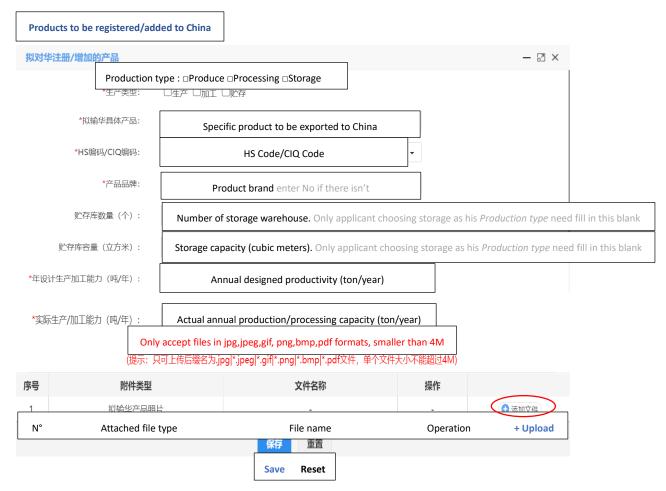

#### **Step 12.**

Once you click + Add 1, you will see the page below, by which you are able to provide concerning products to be registered or added to China.