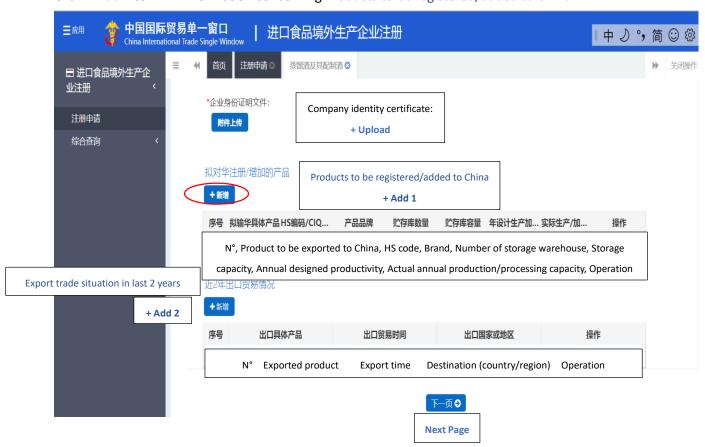

# Step 11.

Then the website will automatically direct you to the page below:

In this step, you need to provide information concerning products to be exported to China.

Click + Add 1 to fill in information concerning Products to be registered/added to China.

#### **Step 12.**

Once you click + Add 1, you will see the page below, by which you are able to provide concerning products to be registered or added to China.