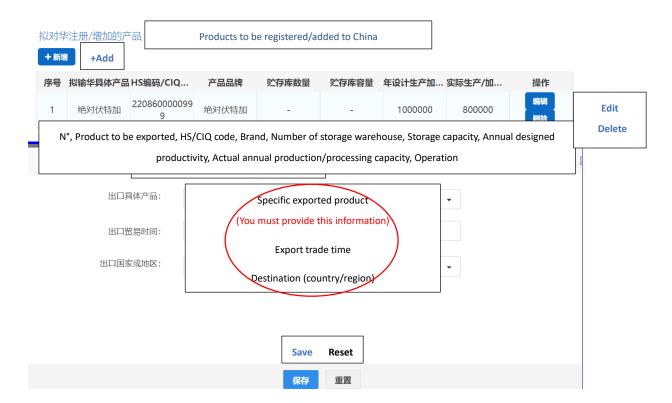

# Step 11.

Then the website will automatically direct you to the page below:

In this step, you need to provide information concerning products to be exported to China.

Click + Add 1 to fill in information concerning Products to be registered/added to China.

#### **Step 12.**

Once you click + Add 1, you will see the page below, by which you are able to provide concerning products to be registered or added to China.