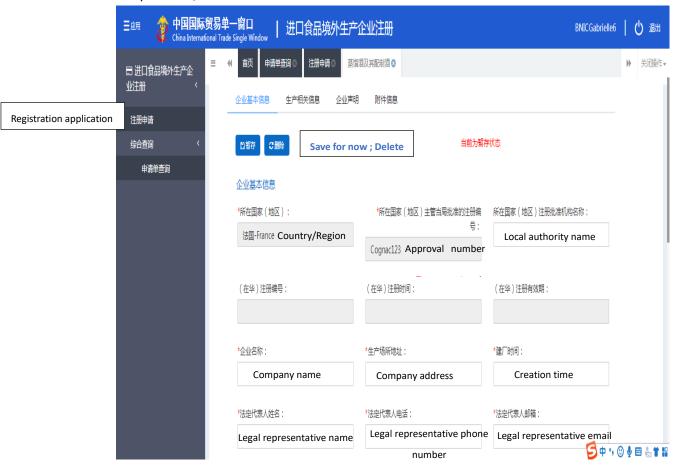

#### Step 8.

You are then directed to this step where you shall provide basic information concerning your establishment:

- On the left side, make sure you are on the *Registration application* section;
- On the top of this page, make sure you are on <u>Your product category +</u> section. Here the example of spirits category has been done for you.

#### Then:

1) Fill in the blanks with red star. You can choose to Save for now or Delete the information provided;

Tip: Here you can see the information of <u>Country/Region</u> and <u>Approval number</u> are already inserted automatically according to what you have filled in when creating the account. The blanks in grey are not writable. Please fill other information. For "Creation time", it's only dated back to 1900-01-01.

- 2) Roll down the page to fill in more blanks;
- 3) Click **Upload** (yellow circle) to upload company ID file.