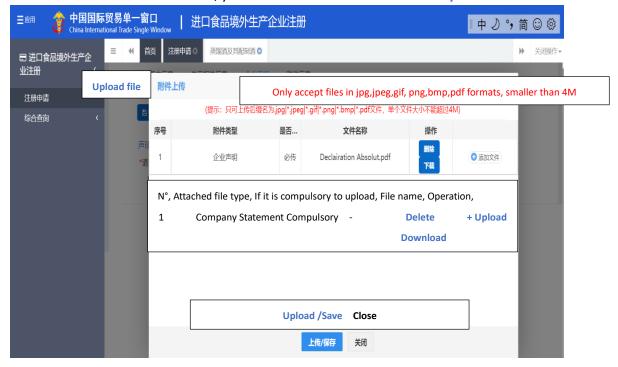

# Step 10.

This is what you will see after you upload the file.

You will see in the line below the file which you have uploaded. Then:

- 1) You can choose to delete or download it;
- 2) You can continue to click + Add to upload other files;
- 3) Click Upload/Save to proceed.

#### Example:

The file whose type is "production permission granted by the competent authority of the country where is situated your company" has been uploaded.

# <u>Translation of example:</u>

| N° | Attached file type                                                                       | If it is compulsory to upload | File name                                                       | Operation                    |
|----|------------------------------------------------------------------------------------------|-------------------------------|-----------------------------------------------------------------|------------------------------|
| 1  | Production permission granted by the authority of country where is situated your company | Yes                           | Certification of<br>registration TAC, 556015-<br>0178 89989.pdf | Delete<br>Upload<br>Download |