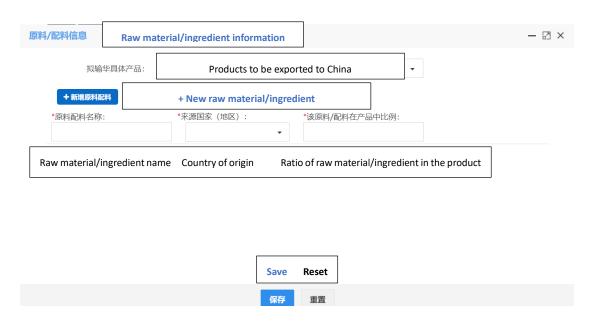

#### **Step 12.**

Once you click + Add 1, you will see the page below, by which you are able to provide concerning products to be registered or added to China.