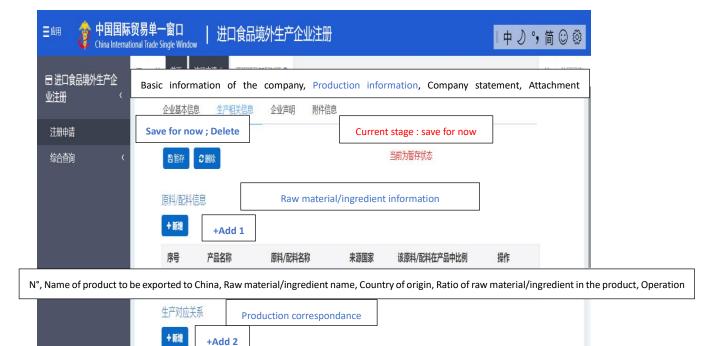

# Step 11.

Then the website will automatically direct you to the page below:

In this step, you need to provide information concerning products to be exported to China.

Click + Add 1 to fill in information concerning Products to be registered/added to China.

#### **Step 12.**

Once you click + Add 1, you will see the page below, by which you are able to provide concerning products to be registered or added to China.