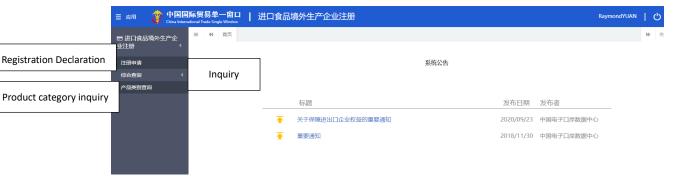

# Otherwise you may see:

- Registration application: create a new application;
- Comprehensive inquiry: just a title;
- Application inquiry searching: check your existing application;
- Products categories inquiry: check the HS code of your products.

**Step 6.**Click the index circle "Registration application" on the left. (red circle).