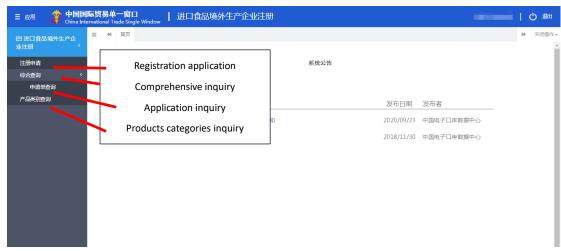

# Otherwise you may see:

- Registration application: create a new application;
- Comprehensive inquiry: just a title;
- Application inquiry searching: check your existing application;
- Products categories inquiry: check the HS code of your products.

**Step 6.**Click the index circle "Registration application" on the left. (red circle).