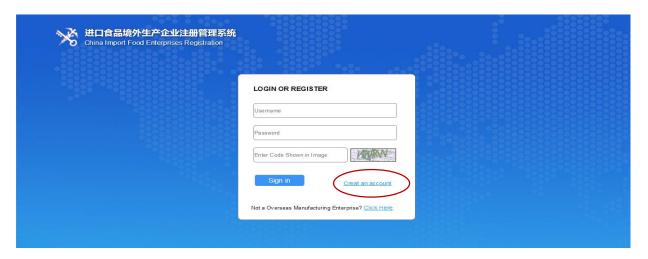

# Step 1.

Open the link https://cifer.singlewindow.cn

Click "Create an account".

#### Attention:

- Username: 6-18 letters, or a combination of letters and numbers;
- Password: Any combination of 8-16 uppercase and lowercase letters, numbers and symbols or more;
- Approval number (obligatory): may be the sanitary number given by the national competent authorities or SIRET number (for French companies).