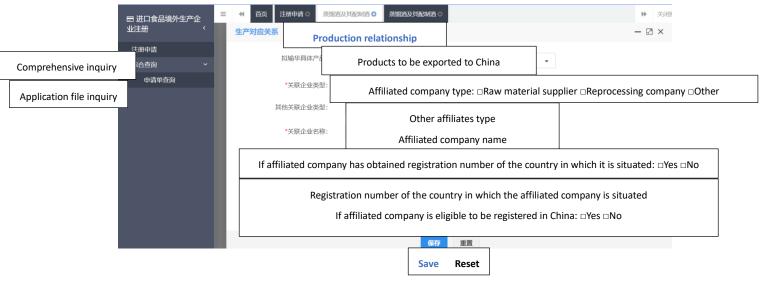

# Otherwise you may see:

- Registration application: create a new application;
- Comprehensive inquiry: just a title;
- Application inquiry searching: check your existing application;
- Products categories inquiry: check the HS code of your products.