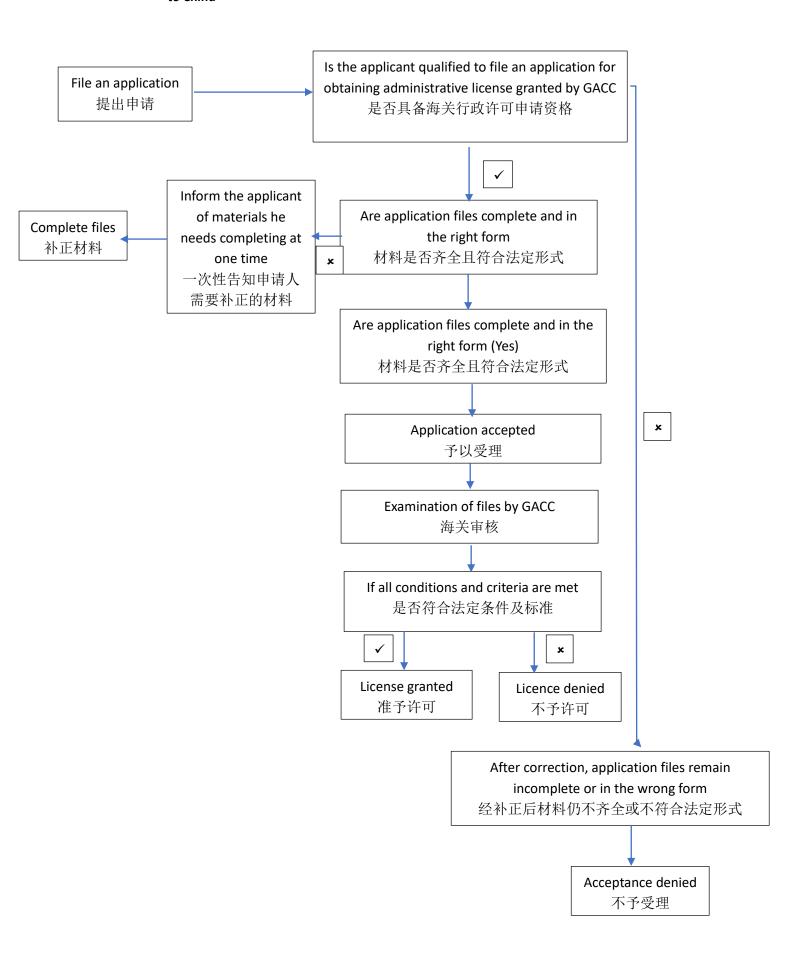

der decree 248?

# Answer by GACC:

Potatoes and potatoes products such as French fries and potato chips are the responsibility of the department of Animal and plant administration of GACC and are currently not subject to decree 248. OK IF the department of animal and plant administration, the bureau of import and export food safety adjustments related to the scope of product management, in accordance with the latest update of the HS code range implementation.

#### **Conclusion:**

是: to be registered by authorities (in the list before 30/11)

否: to self-registration by operator in <a href="https://cifer.singlewindow.cn">https://cifer.singlewindow.cn</a>

Nothing: not under decree 248

# 5. Major procedure for self-registration by establishment of food production to be exported to China