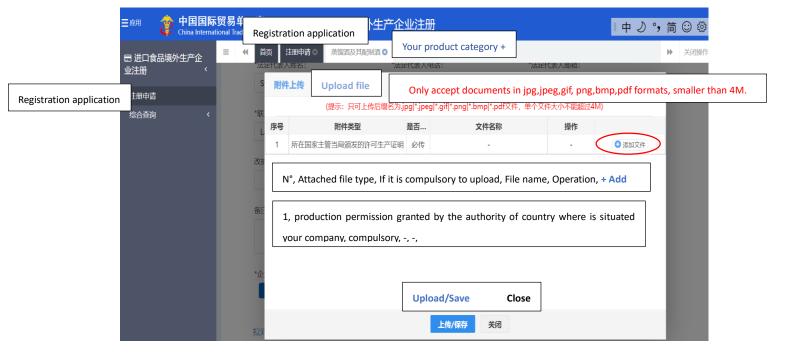

# Step 9.

In this step, you need upload your company ID file.

- 1) Click + Add to add the file;
- 2) Then click Upload/Save to proceed.

Tip: Operation has nothing to do with you in this step. You can ignore it.

#### Example:

the file whose type is "production permission granted by the competent authority of the country where is situated your company" need uploading.

# Translation of example:

| N° | Attached file type                                                                       | If it is compulsory to upload | File name | Operation |
|----|------------------------------------------------------------------------------------------|-------------------------------|-----------|-----------|
| 1  | Production permission granted by the authority of country where is situated your company | Yes                           | -         | Upload    |