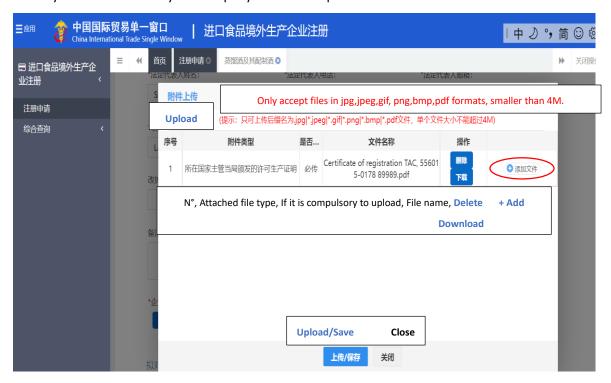

# Step 10.

This is what you will see after you upload the file.

You will see in the line below the file which you have uploaded. Then:

- 1) You can choose to delete or download it;
- 2) You can continue to click + Add to upload other files;
- 3) Click Upload/Save to proceed.

#### Example:

The file whose type is "production permission granted by the competent authority of the country where is situated your company" has been uploaded.

# <u>Translation of example:</u>

| N° | Attached file type                                                                       | If it is compulsory to upload | File name                                                       | Operation                    |
|----|------------------------------------------------------------------------------------------|-------------------------------|-----------------------------------------------------------------|------------------------------|
| 1  | Production permission granted by the authority of country where is situated your company | Yes                           | Certification of<br>registration TAC, 556015-<br>0178 89989.pdf | Delete<br>Upload<br>Download |