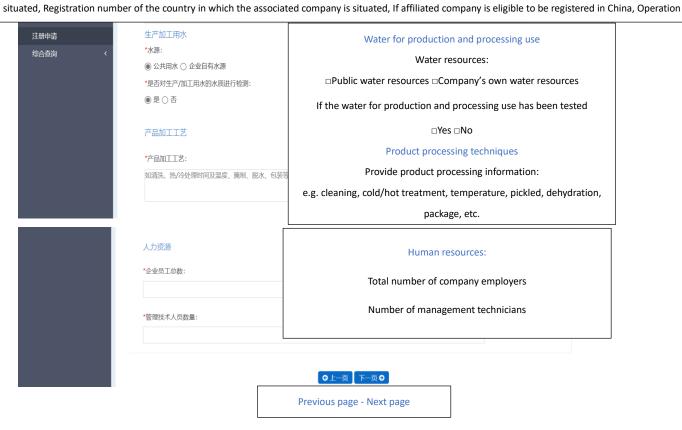

#### Then:

1) Fill in the blanks with red star. You can choose to Save for now or Delete the information provided;

Tip: Here you can see the information of <u>Country/Region</u> and <u>Approval number</u> are already inserted automatically according to what you have filled in when creating the account. The blanks in grey are not writable. Please fill other information. For "Creation time", it's only dated back to 1900-01-01.

- 2) Roll down the page to fill in more blanks;
- 3) Click **Upload** (yellow circle) to upload company ID file.