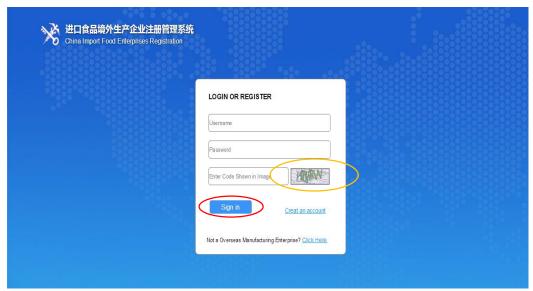

Enter your user name, password of your account, then insert the "verification code" showed in the frame on the right (see the yellow circle). It may not be quite clear. If you can't recognize it, please click the picture then it will refresh to create a new one.

When you fill all the information, please click "Sign in" to log in.