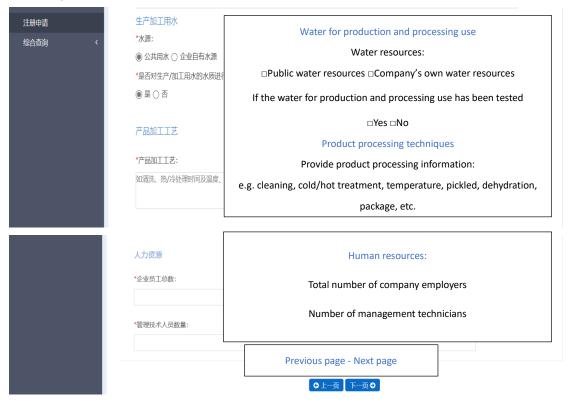

#### Then:

1) Fill in the blanks with red star. You can choose to Save for now or Delete the information provided;

Tip: Here you can see the information of <u>Country/Region</u> and <u>Approval number</u> are already inserted automatically according to what you have filled in when creating the account. The blanks in grey are not writable. Please fill other information. For "Creation time", it's only dated back to 1900-01-01.

- 2) Roll down the page to fill in more blanks;
- 3) Click **Upload** (yellow circle) to upload company ID file.