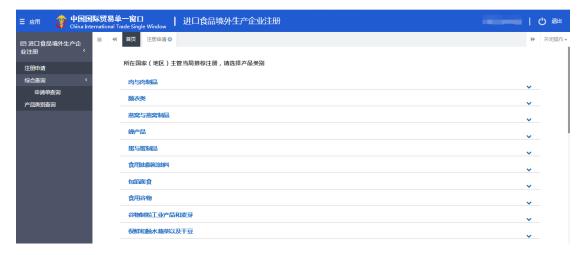

# Step 7.

- 1. When you see the page below, please use auto-translation of webpage to identify the category of your product, or refer to a detailed translation later in this manual;
- 2. You can roll down the page to find more categories;
- 3. Click the blue word indicating your category;
- 4. Click the relevant sub-category to choose the specific category of your product.

Hereunder, an example of how to choose a distilled spirit category has been done for you.