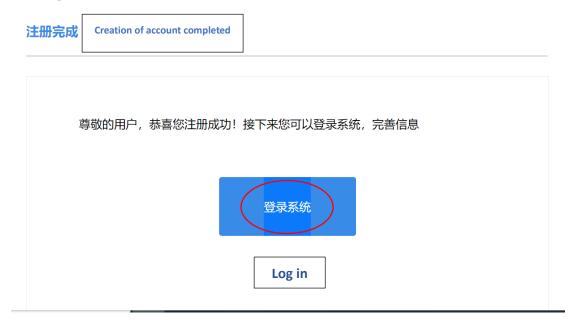

# Step 3.

When finishing filling the form, roll the page down then you can see the picture below.

Click the button "Register now".

You can then create an account.

The picture below indicates that you have successfully completed the creation of account. Click **Log in** to start.