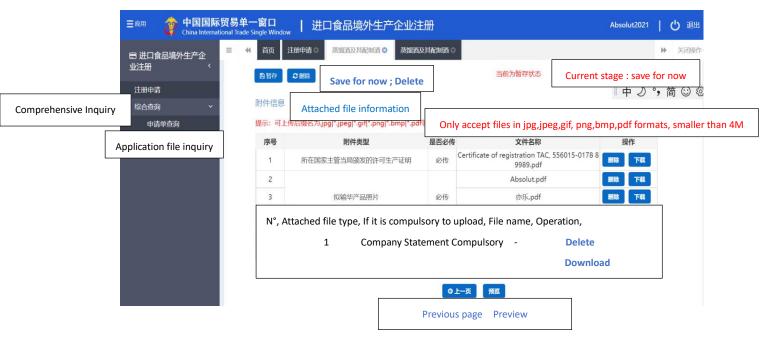

# Otherwise you may see:

- Registration application: create a new application;
- Comprehensive inquiry: just a title;
- Application inquiry searching: check your existing application;
- Products categories inquiry: check the HS code of your products.

# Step 11.

Then the website will automatically direct you to the page below:

In this step, you need to provide information concerning products to be exported to China.

Click + Add 1 to fill in information concerning Products to be registered/added to China.