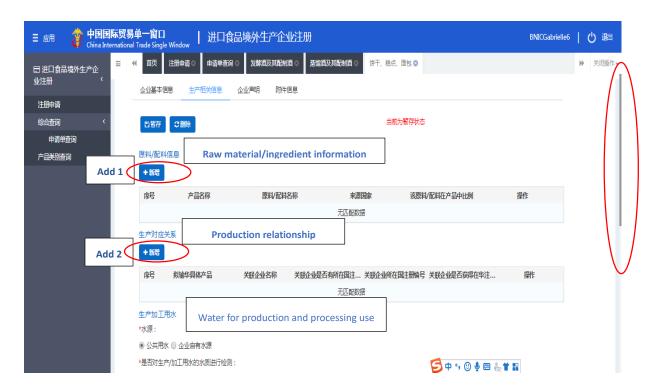

# Step 11.

Then the website will automatically direct you to the page below:

In this step, you need to provide information concerning products to be exported to China.

Click + Add 1 to fill in information concerning Products to be registered/added to China.

#### **Step 12.**

Once you click + Add 1, you will see the page below, by which you are able to provide concerning products to be registered or added to China.