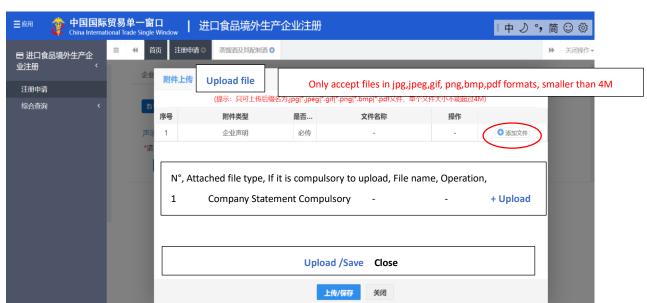

# Step 9.

In this step, you need upload your company ID file.

- 1) Click + Add to add the file;
- 2) Then click Upload/Save to proceed.

Tip: Operation has nothing to do with you in this step. You can ignore it.

#### Example:

the file whose type is "production permission granted by the competent authority of the country where is situated your company" need uploading.

# Translation of example:

| N° | Attached file type                                                                       | If it is compulsory to upload | File name | Operation |
|----|------------------------------------------------------------------------------------------|-------------------------------|-----------|-----------|
| 1  | Production permission granted by the authority of country where is situated your company | Yes                           | -         | Upload    |