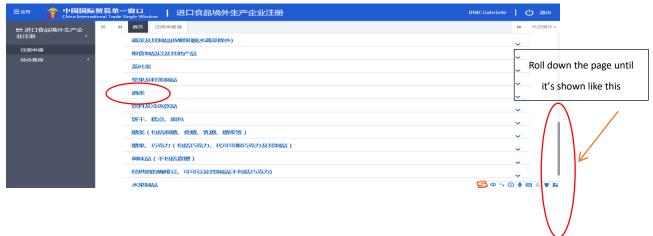

# Example:

Roll down the page and find the category as "酒类" (alcoholic beverages), then click it.

After clicking, you may see a sub-category appearing on the page:

Choose the second one in the middle which is distilled spirit and its integrated alcoholic beverages (red circle above).