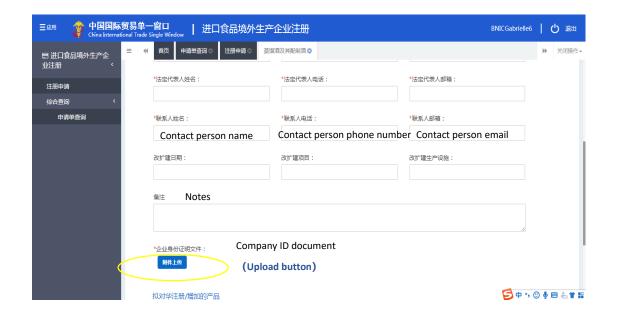

- 2) Roll down the page to fill in more blanks;
- 3) Click **Upload** (yellow circle) to upload company ID file.

# Step 9.

In this step, you need upload your company ID file.

- 1) Click + Add to add the file;
- 2) Then click Upload/Save to proceed.

Tip: Operation has nothing to do with you in this step. You can ignore it.