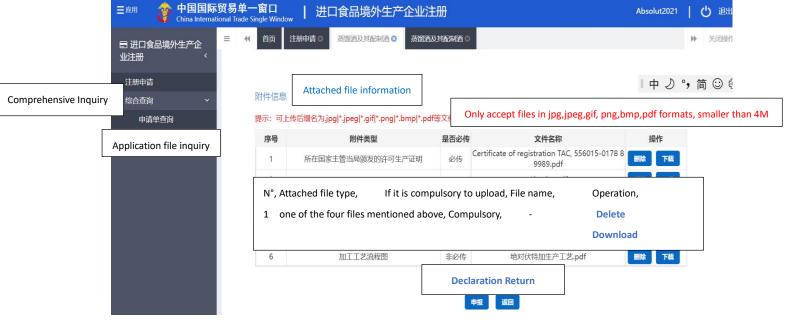

# Step 10.

This is what you will see after you upload the file.

You will see in the line below the file which you have uploaded. Then:

- 1) You can choose to delete or download it;
- 2) You can continue to click + Add to upload other files;
- 3) Click Upload/Save to proceed.

# <u>Translation of example:</u>

| N° | Attached file type                                                                       | If it is compulsory to upload | File name                                                       | Operation                    |
|----|------------------------------------------------------------------------------------------|-------------------------------|-----------------------------------------------------------------|------------------------------|
| 1  | Production permission granted by the authority of country where is situated your company | Yes                           | Certification of<br>registration TAC, 556015-<br>0178 89989.pdf | Delete<br>Upload<br>Download |