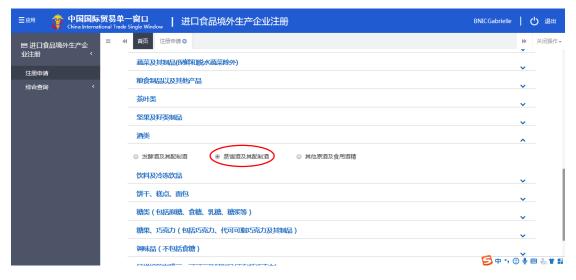

# Example:

Roll down the page and find the category as "酒类" (alcoholic beverages), then click it.

After clicking, you may see a sub-category appearing on the page:

Choose the second one in the middle which is distilled spirit and its integrated alcoholic beverages (red circle above).

| Detailed translation of different categories concerning your products.    |
|---------------------------------------------------------------------------|
| 企业申请注册,请选择产品类别                                                            |
| 蔬菜及其制品(保鲜和脱水蔬菜除外)                                                         |
| ○ 蔬菜及其制品(保鲜和脱水蔬菜<br>除外)                                                   |
| Registration demand for establishment, please select product category     |
| Vegetable and vegetable product (except fresh and dehydrated vegetables)  |
| °Vegetable and vegetable product (except fresh and dehydrated vegetables) |
| 粮食制品以及其他产品                                                                |
| ○ 粮食制品以及其他产品                                                              |
| Grain and other related products                                          |
| °Grain and other related products                                         |
| 茶叶类                                                                       |
| ○茶叶类                                                                      |
| Tea                                                                       |
| °Tea                                                                      |
| <b>坚果及籽类制品</b>                                                            |
| ○ 坚果及籽类制品                                                                 |
| Nuts and seed products                                                    |
| °Nuts and seed products                                                   |
|                                                                           |
| 酒类                                                                        |
| ○ 发酵酒及其配制酒 ○ 蒸馏酒及其配制酒 ○ 其他原酒及食用酒精                                         |
| Liquor (from left to right)                                               |
| °Fermented wine & its blended wine                                        |
| °Distilled wine & its blended wine                                        |
| °Other original wine and edible alcohol                                   |