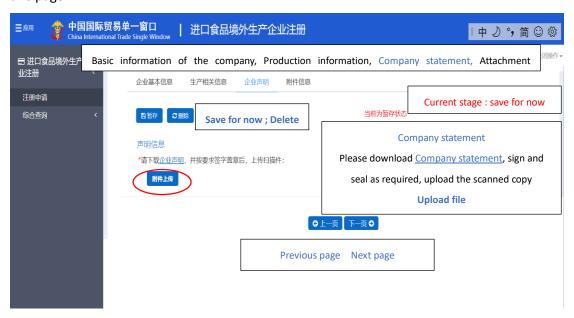

- 2) Roll down the page to fill in more blanks;
- 3) Click **Upload** (yellow circle) to upload company ID file.

# Step 9.

In this step, you need upload your company ID file.

- 1) Click + Add to add the file;
- 2) Then click Upload/Save to proceed.

Tip: Operation has nothing to do with you in this step. You can ignore it.