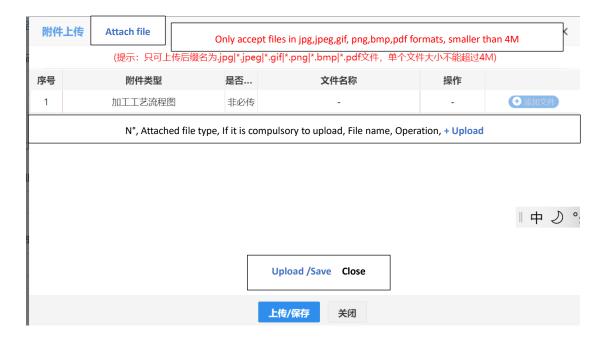

# Step 9.

In this step, you need upload your company ID file.

- 1) Click + Add to add the file;
- 2) Then click Upload/Save to proceed.

Tip: Operation has nothing to do with you in this step. You can ignore it.

#### Example:

the file whose type is "production permission granted by the competent authority of the country where is situated your company" need uploading.

# Translation of example:

| N° | Attached file type                                                                       | If it is compulsory to upload | File name | Operation |
|----|------------------------------------------------------------------------------------------|-------------------------------|-----------|-----------|
| 1  | Production permission granted by the authority of country where is situated your company | Yes                           | -         | Upload    |